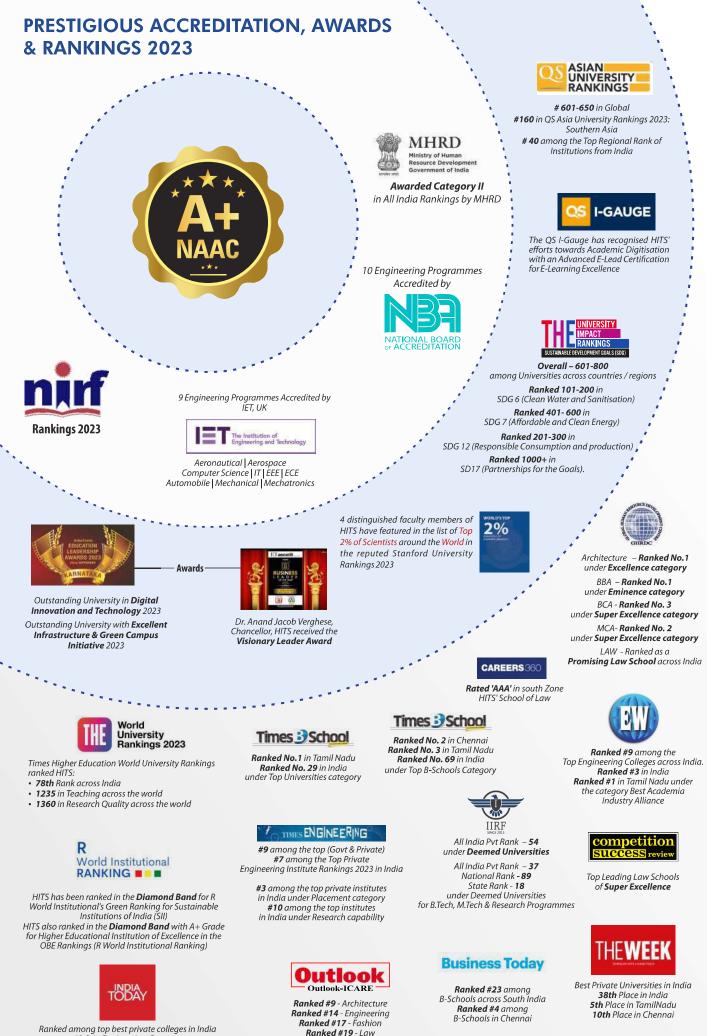

www.hindustanuniv.ac.in

among the top private colleges in India

**49th** in Engineering Category **17th** in Architecture

www.hindustanuniv.ac.in 03