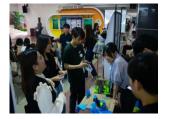

IJA 2025 Poster

(1) The teams from Widya Mandala Surabaya Catholic University, National Taiwan University of Science and Technology, Osaka Institute of Technology and Shibaura Institute of Technology discussed "What we can do for the Earth" and presented their results on the final day. The themes ranged from the technical to the philosophical Each team consisted of approximately 10 members. The presentations consisted of posters and exhibits, oral presentations (10 minutes), and a Q&A session (10 minutes). This year's program included a lot of free time to enjoy the zoo, shopping, and other activities to deepen international friendship. (2) Visited the e Bank Sampah Induk

Shopping

Exhibition

Dancing

Presentation