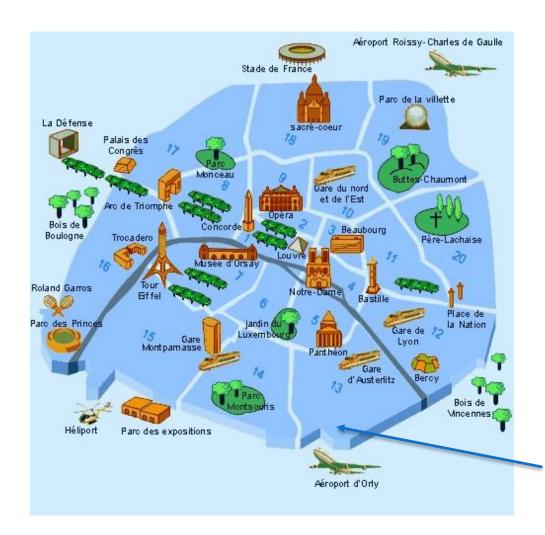

#### Application deadline

Fall Semester: April 15<sup>th</sup>

Spring semester: November 1st

South surburb of Paris

Metro: Line 7, Tramway T3

20 minutes to Louvre Museum 15 minutes to city-U, the International University Campus

We are here!