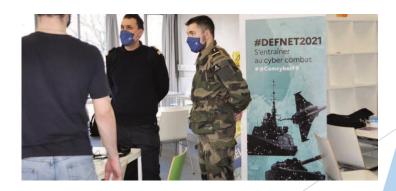

## In the center of the ecosystem

Google Hash Code

Epitech student won university competition organized by Ubisoft

International cybersecurity Forum

Cyber defense exercice with Defense ministry

meltygroup